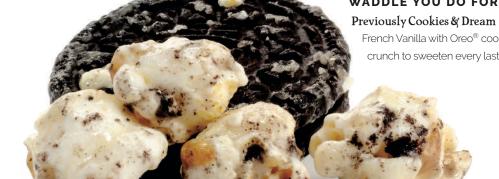

#### **SERGEANT SALT & PEPPER**

Previously Better Salt 'n Pepper Cracked black pepper and sea salt

WADDLE YOU DO FOR COOKIES?

French Vanilla with Oreo® cookie

crunch to sweeten every last bite.

Ready for an episode of salted, creamy crunch?