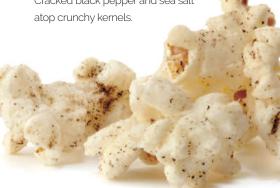

#### **SERGEANT SALT & PEPPER**

Previously Better Salt 'n Pepper Cracked black pepper and sea salt

WADDLE YOU DO FOR COOKIES?

French Vanilla with Oreo® cookie

crunch to sweeten every last bite.

Ready for an episode of salted, creamy crunch?